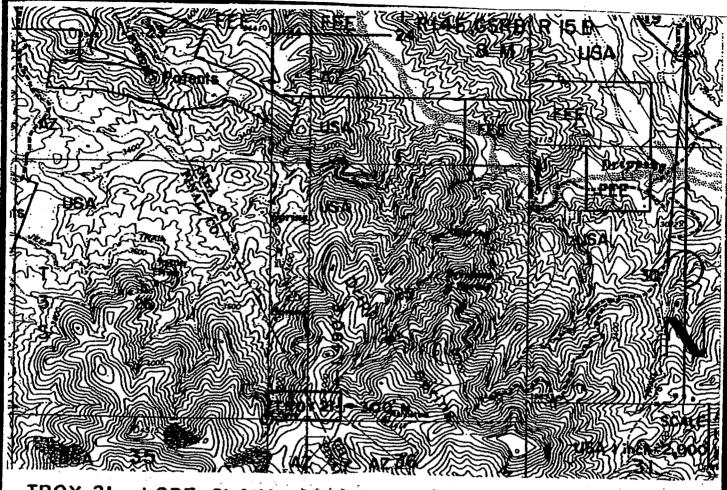

| CLAIM/SITE NAME | BLM SERIAL NO. |
|-----------------|----------------|
|                 | AMC 421117     |
| TRUY RANCH I    | 421118         |
| TROY 16         | 422940         |
| TROY 17         | 492911         |
| TRUY 18         | 422942         |
| TROY 19         | 422943         |
| THUY 20         | 422944         |
| TROY 21         | 422945         |
| TROY 22         | 422946         |
| TROY 32A        | V 422947       |