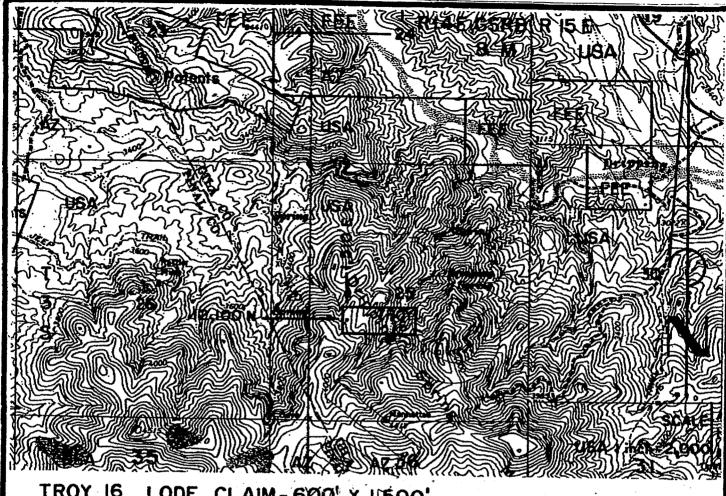

## MAINTENANCE FEE PAYMENT FORM FOR LODE CLAIMS, MILL SITES, AND TUNNEL SITES

| Remitter Name:    | Silver Nickel Mining Co.<br>5822 W. Michelle Drive | 2011<br>PH                                                                           |
|-------------------|----------------------------------------------------|--------------------------------------------------------------------------------------|
| Mailing Address:  | Glendale, AZ 85308                                 | AUG<br>AUG<br>OEN                                                                    |
| City, State, Zip: |                                                    | RECEIVE<br>M AZ STATE<br>114 AUG 22 F<br>HOENIX. AF                                  |
| Check here if the | is is a change of address.                         | FOR COUNTY RECORDER SUSE                                                             |
|                   |                                                    | No. of claims/sites $\overset{\triangleright}{\omega}$ $\overset{\triangleright}{H}$ |
|                   |                                                    | x \$ DAC per claim/site                                                              |
|                   |                                                    | Total due BLM \$                                                                     |

| CLAIM/SITE NAME | BLM SERIAL NO. |
|-----------------|----------------|
|                 | AMC 421117     |
| TRUY RANCH I    | 421118         |
| TROY 16         | 422940         |
| TROY 17         | 492911         |
| TRUY 18         | 422942         |
| TROY 19         | 422943         |
| THUY 20         | 422944         |
| TROY 21         | 422945         |
| TROY 22         | 422946         |
| TROY 32A        | V 422947       |