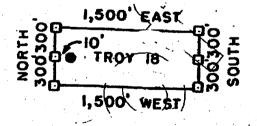

| CLAIM/SITE NAME | BLM SERIAL NO. |
|-----------------|----------------|
|                 | AMC 421117     |
| TRUY RANCH I    | 421118         |
| TROY 16         | 422940         |
| TROY 17         | 492911         |
| TRUY 18         | 422942         |
| TROY 19         | 422943         |
| THUY 20         | 422944         |
| TROY 21         | 422945         |
| TROY 22         | 422946         |
| TROY 32A        | V 422947       |