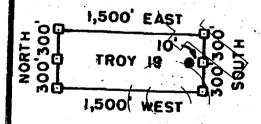

| CLAIM/SITE NAME | BLM SERIAL NO. |
|-----------------|----------------|
|                 | AMC 421117     |
| TRUY RANCH I    | 421118         |
| TROY 16         | 422940         |
| TROY 17         | 492911         |
| TRUY 18         | 422942         |
| TROY 19         | 422943         |
| THUY 20         | 422944         |
| TROY 21         | 422945         |
| TROY 22         | 422946         |
| TROY 32A        | V 422947       |