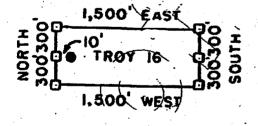

## MAINTENANCE FEE PAYMENT FORM FOR LODE CLAIMS, MILL SITES, AND TUNNEL SITES

| Remitter Name:    | Silver Nickel Mining Co.<br>5822 W. Michelle Drive | 2011<br>PH                                                                           |
|-------------------|----------------------------------------------------|--------------------------------------------------------------------------------------|
| Mailing Address:  | Glendale, AZ 85308                                 | AUG<br>AUG<br>OEN                                                                    |
| City, State, Zip: |                                                    | RECEIVE<br>M AZ STATE<br>114 AUG 22 F<br>HOENIX. AF                                  |
| Check here if the | is is a change of address.                         | FOR COUNTY RECORDER SUSE                                                             |
|                   |                                                    | No. of claims/sites $\overset{\triangleright}{\omega}$ $\overset{\triangleright}{H}$ |
|                   |                                                    | x \$ DAC per claim/site                                                              |
|                   |                                                    | Total due BLM \$                                                                     |

| CLAIM/SITE NAME | BLM SERIAL NO. |
|-----------------|----------------|
|                 | AMC 421117     |
| TRUY RANCH I    | 421118         |
| TROY 16         | 422940         |
| TROY 17         | 492911         |
| TRUY 18         | 422942         |
| TROY 19         | 422943         |
| THUY 20         | 422944         |
| TROY 21         | 422945         |
| TROY 22         | 422946         |
| TROY 32A        | V 422947       |