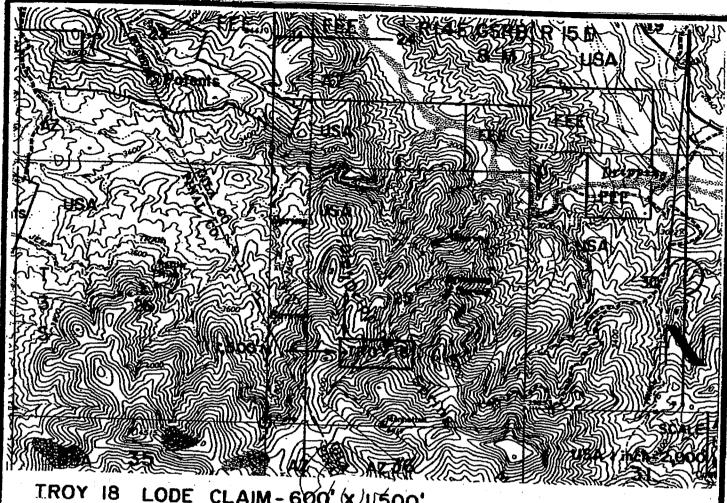

| CLAIM/SITE NAME | BLM SERIAL NO. |
|-----------------|----------------|
|                 | AMC 421117     |
| TRUY RANCH I    | 421118         |
| TROY 16         | 422940         |
| TROY 17         | 492911         |
| TRUY 18         | 422942         |
| TROY 19         | 422943         |
| THUY 20         | 422944         |
| TROY 21         | 422945         |
| TROY 22         | 422946         |
| TROY 32A        | V 422947       |