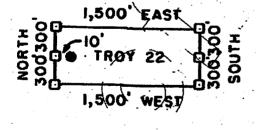

| CLAIM/SITE NAME | BLM SERIAL NO. |
|-----------------|----------------|
|                 | AMC 421117     |
| TRUY RANCH I    | 421118         |
| TROY 16         | 422940         |
| TROY 17         | 492911         |
| TRUY 18         | 422942         |
| TROY 19         | 422943         |
| THUY 20         | 422944         |
| TROY 21         | 422945         |
| TROY 22         | 422946         |
| TROY 32A        | V 422947       |